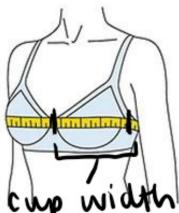

## To measure your cup width:

Measure the distance from the middle of your chest to the outside of your breast. Measure across the *middle* of your

breast, where it is widest.