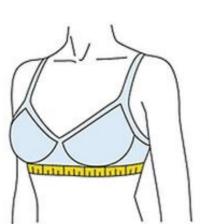

## To measure your underbust (band size):

Measure the circumference of your body right underneath your breasts. One way to do this is to take a tape measure and place it on a point underneath your breasts. Wrap the tape measure around your body until it reaches the initial point--this is the length of your underbust!

## To measure your bust:

Wrap the tape measure around the fullest part of your breasts and around your back. This is your bust measurement!

If you have any trouble, please reach out to me! There are no stupid questions. I am happy to help:)